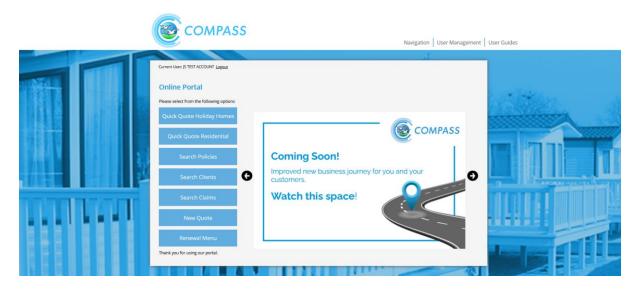

### **Basic Navigation**

The home screen of the portal is as follows

From this screen there are quick links to

- Quick Quote Holiday
- Quick Quote Residential
- Search Policies
- Search Clients
- Search Claims
- New Quote
- Renewal Menu

At the bottom of the screen there are also links to Compass information and websites for the user to follow.

The Navigation drop down also allows the user to access various parts of the Portal from any screen in the portal.