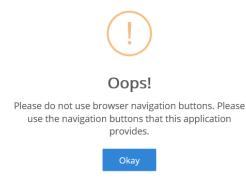

The portal does not allow use of the **Back** button on the users browser and navigation through the screens should only be done using the navigation built into the portal itself