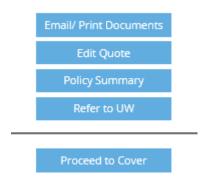

There are also quick link boxes for a number of actions

Email/ Print Documents – Generates the quote documents and sends you a copy of them via email, if you have inputted a customer email address, a copy will be sent to the customer.

Edit Quote – Takes you back into the quote and allows you to edit the information and generate a revised quote

Policy Summary – Takes you back to the overview of the client/ policy

Refer to UW - Enables you to send a message to the Compass teams

Proceed to Cover – Allows you bind cover for the quote