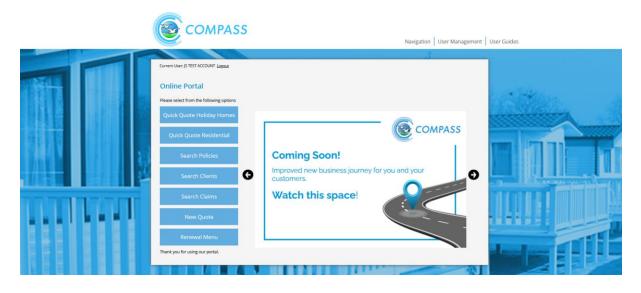

#### **Basic Navigation**

The home screen of the portal is as follows

From this screen there are quick links to

- Quick Quote Holiday
- Quick Quote Residential
- Search Policies
- Search Clients
- Search Claims
- New Quote
- Renewal Menu

At the bottom of the screen there are also links to Compass information and websites for the user to follow.

The Navigation drop down also allows the user to access various parts of the Portal from any screen in the portal.